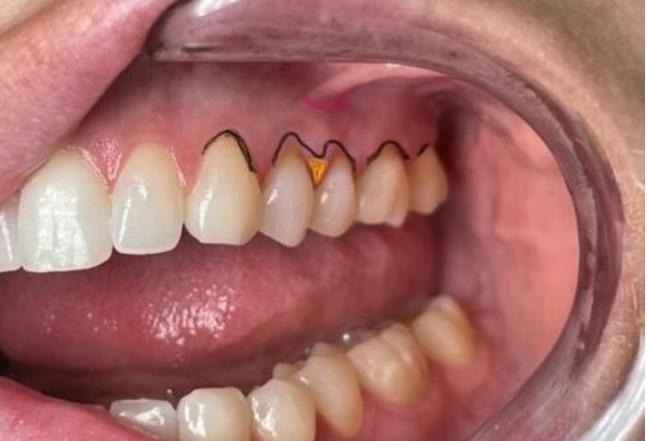

Perio condition: healthy and stable (2-3mm pocket depth throughout)

Thought: combination tunnel/envelope access for connective tissue graft

- Tunnel between 11/12 and between 13/14 (14/15?)
- Envelope between 12/13
  - Access for mesial/distal tunnel
  - Access for undermining frenum
  - Access for insertion of ct graft