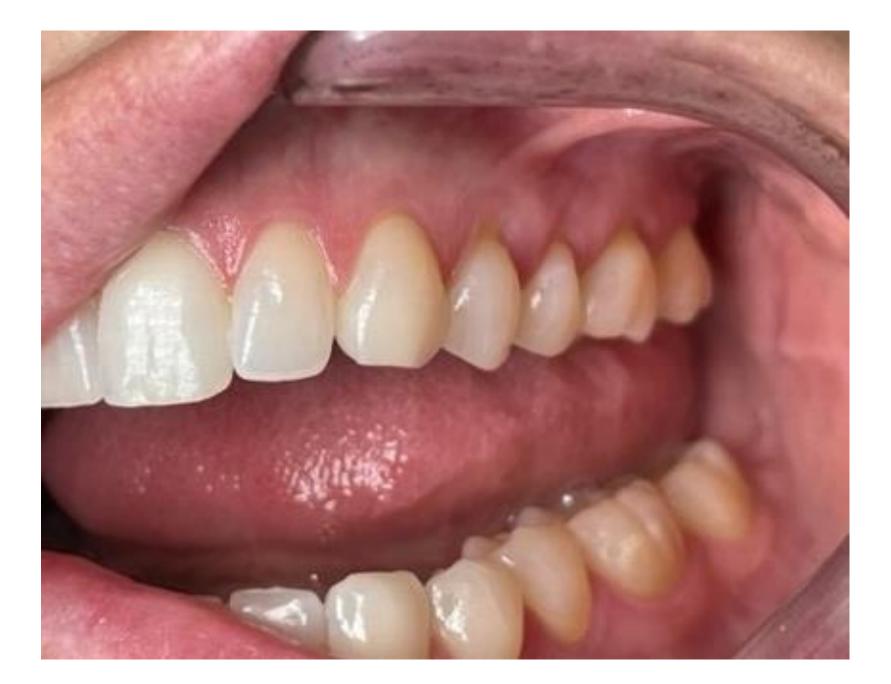

Perio condition: healthy and stable (2-3mm pocket depth throughout)

Thought: combination tunnel/envelope access for connective tissue graft

- Tunnel between 11/12 and between 13/14 (14/15?)
- Envelope between 12/13
  - Access for mesial/distal tunnel
  - Access for undermining frenum
  - Access for insertion of ct graft