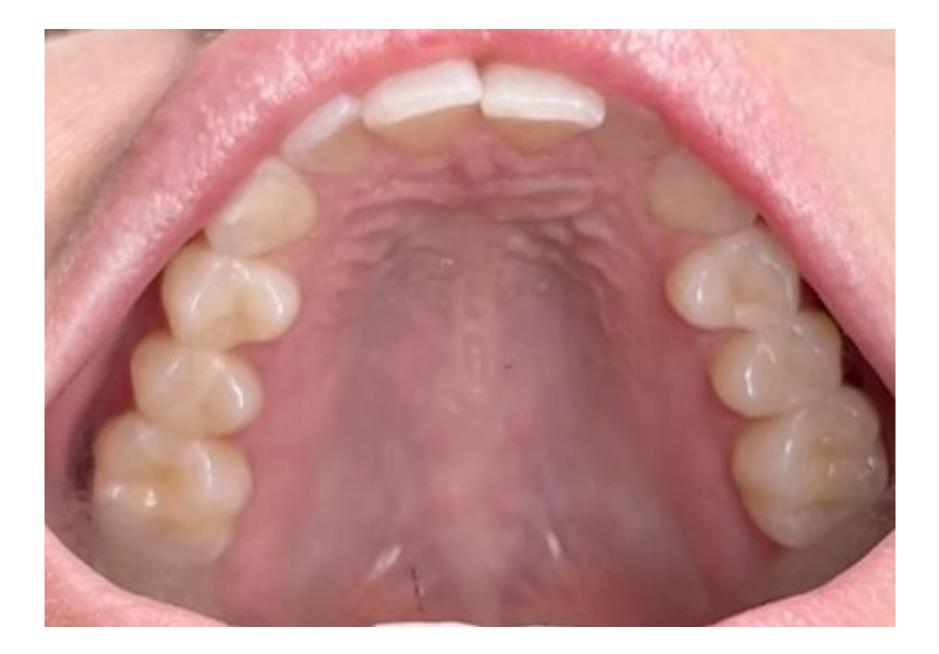

Perio condition: healthy and stable (2-3mm pocket depth throughout)

Thought: combination tunnel/envelope access for connective tissue graft

- Tunnel between 11/12 and between 13/14 (14/15?)
- Envelope between 12/13
  - Access for mesial/distal tunnel
  - Access for undermining frenum
  - Access for insertion of ct graft