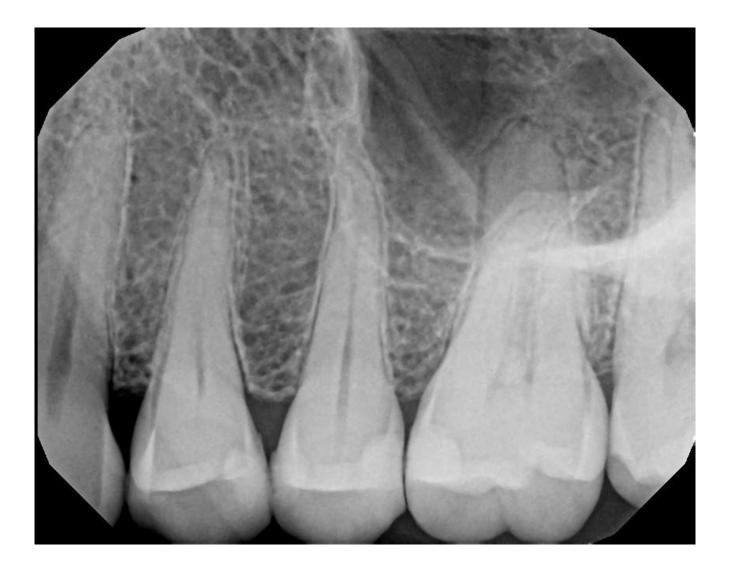

Perio condition: healthy and stable (2-3mm pocket depth throughout)

Thought: combination tunnel/envelope access for connective tissue graft

- Tunnel between 11/12 and between 13/14 (14/15?)
- Envelope between 12/13
  - Access for mesial/distal tunnel
  - Access for undermining frenum
  - Access for insertion of ct graft